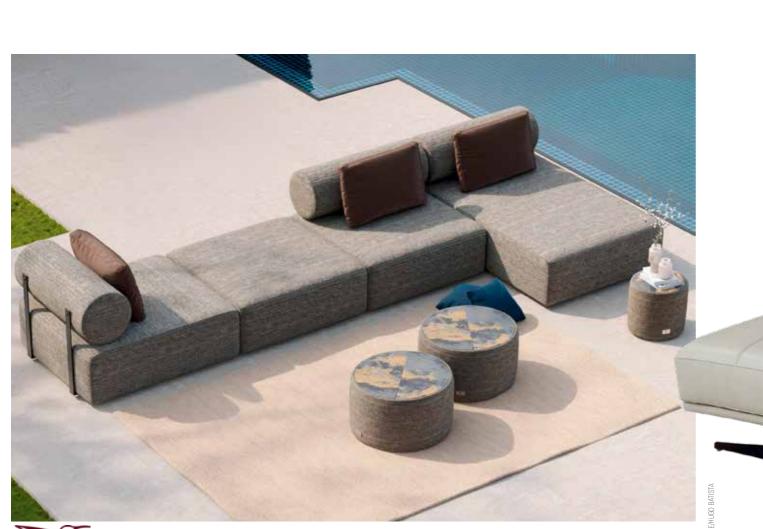

Created by Hugo Evandro Batista, the **Suécia** modular sofa combines Scandinavian design with HSEV foam technology, making the piece waterresistant and ensuring its durability even in outdoor spaces. **+buxgarden.com** 