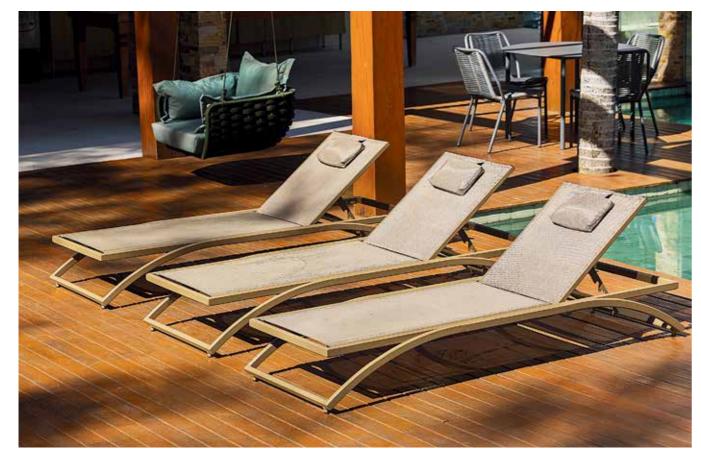

With a modular design and eucalyptus wood frame, the **Zurique** sofa allows for multiple configurations and uses. **+artecourosofas.com.br** 

Available with mesh or fabric upholstery, the **Los Angeles** lounger combines a tubular aluminum frame with an electrostatic paint finish. **+aluminas.com.br** 