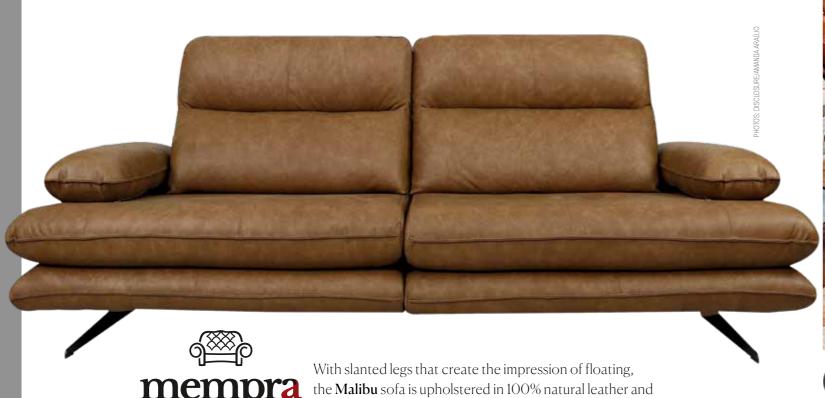

n
and Caribbean markets.
Check out the participants!



artecourd

Designed by Ale Alvarenga and Marina Grapiuna, the **Louise** dining table pays tribute to actress Louise Brooks, featuring a

base with elegantly repeating arches. +universum.com.br

**UNIVERSUM** 

Created by Hugo Evandro Batista, the **Suécia** modular sofa combines Scandinavian design with HSEV foam technology, making the piece waterresistant and ensuring its durability even in outdoor spaces. **+buxgarden.com** 

With a modular design and eucalyptus wood frame, the **Zurique** sofa allows for multiple configurations and uses. **+artecourosofas.com.br** 



Available with mesh or fabric upholstery, the **Los Angeles** lounger combines a tubular aluminum frame with an electrostatic paint finish. **+aluminas.com.br** 





comes in various color options. +mempra.com.br



## 23 Butzke

Designed by Studio Butzke, the **Santa Mônica** position chairs are made of teak wood and are suitable for both indoor and outdoor spaces. **+butzke.com.br** 



TAPECOURO

From the Organic Class line, the **Calendola** rug stands out for its sinuous shape and wide range of colors.

The leather comes from responsible sources. **+tapecouro.com.br** 



Madelustre

The **Radial** side tables feature a blown glass top, with an inner space that can be used for storage. **+madelustre.com.br** 



Designed by Eduardo Trevisan, the **Nube** tables, launched at ABIMAD'39, bring the sturdiness of wood in an elegant design. **+msulmoveis.com.br** 





## **ASPECTO**

The panels of the brand's **2025 collection** feature delicate deta