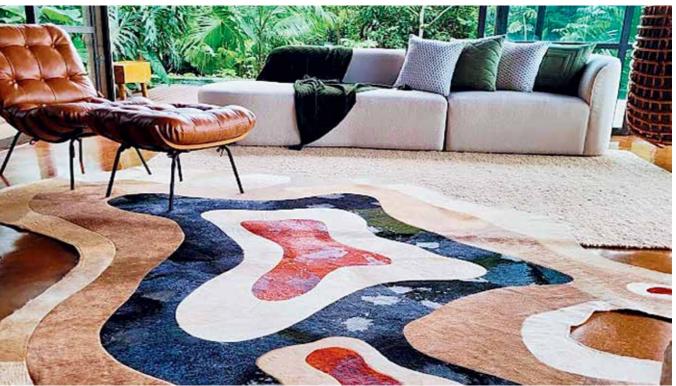

## 23 Butzke

Designed by Studio Butzke, the **Santa Mônica** position chairs are made of teak wood and are suitable for both indoor and outdoor spaces. **+butzke.com.br** 

TAPECOURO

From the Organic Class line, the **Calendola** rug stands out for its sinuous shape and wide range of colors.

The leather comes from responsible sources. **+tapecouro.com.br** 

Madelustre

The **Radial** side tables feature a blown glass top, with an inner space that can be used for storage. **+madelustre.com.br** 