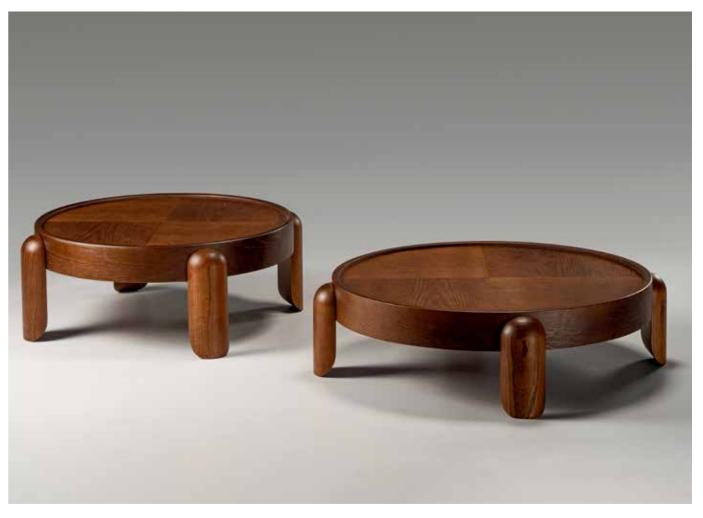

Designed by Eduardo Trevisan, the **Nube** tables, launched at ABIMAD'39, bring the sturdiness of wood in an elegant design. **+msulmoveis.com.br** 