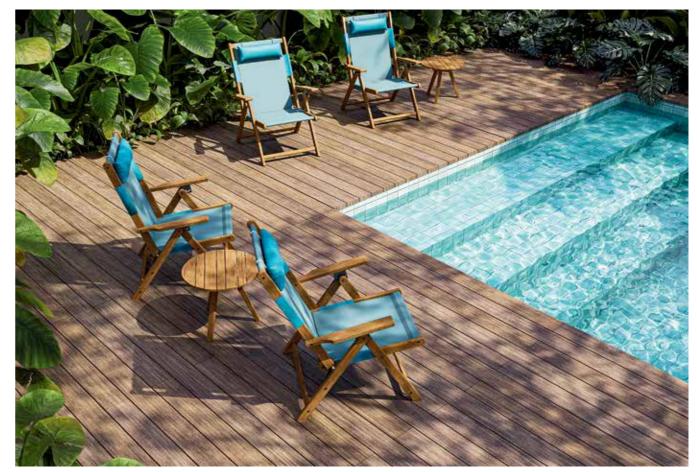

## 23 Butzke

Designed by Studio Butzke, the **Santa Mônica** position chairs are made of teak wood and are suitable for both indoor and outdoor spaces. **+butzke.com.br** 

TAPECOURO

From the Organic Class line, the **Calendola** rug stands out for its sinuous shape and wide range of colors.